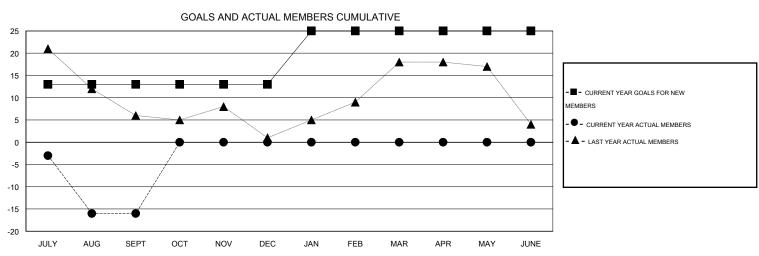

## LOCATION MINNESOTA

GMT CA 1

| Clubs                    |                  |                  |                  |                  | Members                  |                    |                                     |                    |                  |
|--------------------------|------------------|------------------|------------------|------------------|--------------------------|--------------------|-------------------------------------|--------------------|------------------|
|                          | RESUL            | TS FOR 2014-2015 |                  |                  | RESULTS FOR 2014-2015    |                    |                                     |                    |                  |
| QUARTER                  | NEW CLUB<br>GOAL | NEW CLUBS        | DROPPED<br>CLUBS | NET<br>GAIN/LOSS | QUARTER                  | NEW MEMBER<br>GOAL | CHARTER AND<br>NEW MEMBERS<br>ADDED | DROPPED<br>MEMBERS | NET<br>GAIN/LOSS |
| JULY/AUG/SEPT            | 0                | 0                | 0                | 0                | JULY/AUG/SEPT            | 13                 | 24                                  | 40                 | -16              |
| OCT/NOV/DEC  JAN/FEB/MAR | 0                | 0<br>0           | 0<br>0           | 0<br>0           | OCT/NOV/DEC  JAN/FEB/MAR | 0<br>12            | 0                                   | 0<br>0             | 0<br>0           |
| APR/MAY/JUNE             | 0                | 0                | 0                | 0                | APR/MAY/JUNE             | 0                  | 0                                   | 0                  | 0                |

## GOALS AND ACTUAL NEW CLUBS CUMULATIVE

| DROPPED CLUBS: 0  DROPPED MEMBERS   |                    | 13 CLUBS OF 56 ADDED 1 OR MORE<br>NEW MEMBERS | GENDER DISTRIBU<br>MALE<br>FEMALE                          | 1,193 (77.42%)<br>348 (22.58%) |                   |
|-------------------------------------|--------------------|-----------------------------------------------|------------------------------------------------------------|--------------------------------|-------------------|
| DECEASED CLUB CANCELLED OTHER TOTAL | 6<br>0<br>34<br>40 | CLICK HERE FOR HEALTH ASSESSMENT DATA         | FAMILY UNIT MEMBERS HEAD OF HOUSEHOLD NON-HEAD OF HOUSEHOL | D                              | 347<br>172<br>175 |